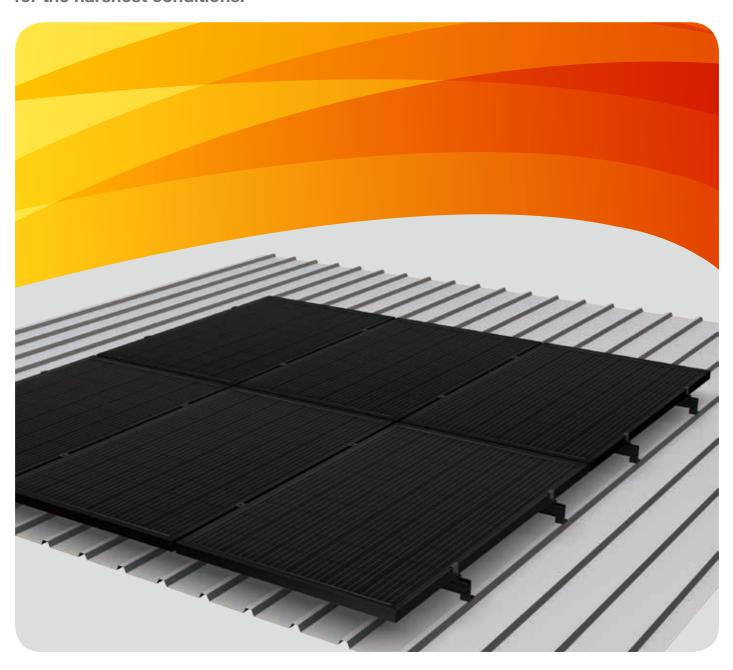

# PV-ezRack SolarRoof-Black Anodized

Reliable, robust roof mounting system with high quality components designed for the harshest conditions.

# PV-ezRack SolarRoof-Black Anodized

PV-ezRack SolarRoof is an universal mounting system for PV installation on roof, which is available for black and silver. The components are easy to install and can be used for flush as well as tilted systems, on a large variety of roof types. The interfaces, rails and clamps use high quality, robust and corrosion resistant materials including structural grade aluminium alloy (AL6005-T5) and stainless steel (SUS304).