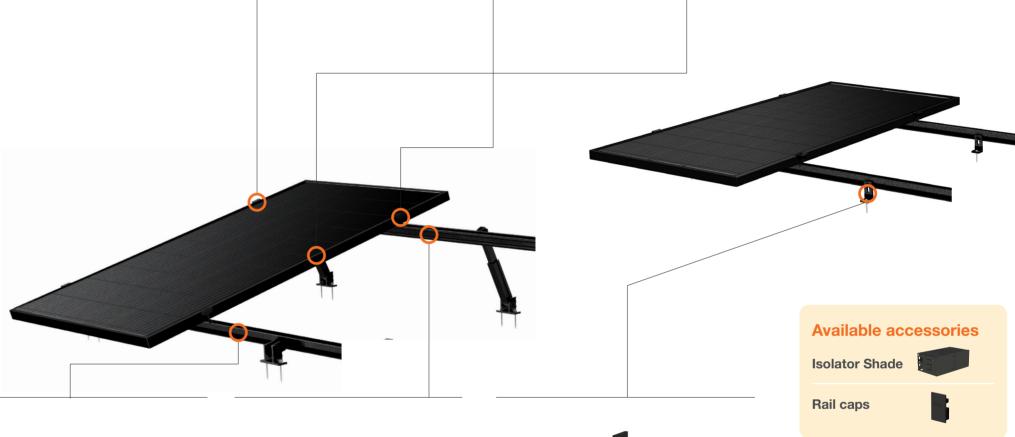

# **ECO** Rail

Specifically developed to achieve larger spans, the SolarRoof ECO-Rail has reduced the number of required fixings. The ECO-Rails have two patented Z-Module channels with one at top for panel mounting and the second on side for connecting to the roof interface. The ECO-Rail comes in 4200mm and 4400mm lengths.

#### Splice for ECO Rail

ER-SP-ECO/BA

Using high-quality aluminum material and stainless steel bolts, the ECO Rail Splice allows for convenient extension of rails without on-site cutting and processing.