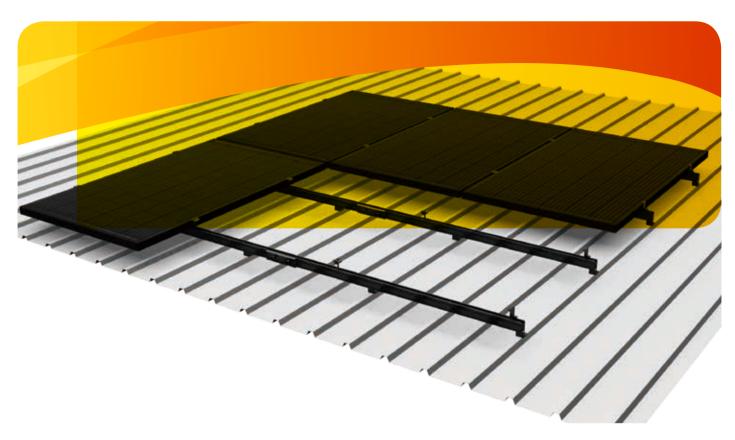

# PV-ezRack SolarRoof-Black Anodized

PV-ezRack SolarRoof is an universal mounting system for PV installation on roof, which is available for black and silver. The components are easy to install and can be used for flush as well as tilted systems, on a large variety of roof types. The interfaces, rails and clamps use high quality, robust and corrosion resistant materials including structural grade aluminium alloy (AL6005-T5) and stainless steel (SUS304).

# Quick and easy installation

Innovative and internationally patented, the Z-Module technology is used in almost all SolarRoof components. The Z-Module provides a quick, easy and safe installation method. It can be inserted in to the rail at any given point, and secured with just three hand grips.

# Tin Interface

The robust aluminium L-feet, which provides a height adjustment of almost 30mm, is designed for corrugated and trimdek type tin roofs. It comes with a Z-Module or Click Module plus bolt preassembled, with a screw which includes bonded sealing washer plus an EPDM rubber pad.