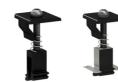

# Universal Clamp

PV-ezRack Universal Clamp, with dual functionality (inter and end clamp), is applicable with most common framed PV modules from 30 mm to 46mm in height. Inbuilt grounding clip is also available.

ER-EC-STXXB